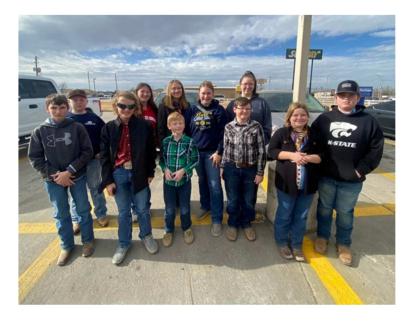

#### **Hutchinson Community College Winter Classic**

Hutchinson Community College offered a judging contest in Lyons, KS on December 10<sup>th</sup>. Judging contests are a great way for youth to grow as an individual and learn how to evaluate breeding and market animals. Our 4-Her's had the opportunity to judge 10 classes of swine, beef, meat goats, and sheep with 1 class of questions. Congratulations to all the River Valley District participants.

Back Row (Left to Right): Dawson Strunk, Megan Barr, Chesnie Dickinson, Taley Murdock, Elizabeth Wright Front Row (Left to Right): Mark Paillet, Witt Keesecker, Lee Lacy, Seth Lacy, Grace Demars, Noah Demars