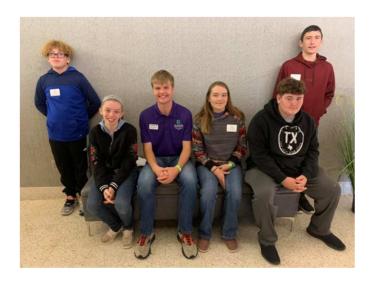

#### NELE

Kansas 4-H is Falling into Leadership at the annual Northeast Leadership Event (NELE). This event is for 4-H member ages 12 – 18. NELE 2021 was held at Rock Spring Ranch on Saturday, October 16<sup>th</sup>. The River Valley District had 6 youth attend workshops and team building activities to help prepare them to be the leaders of tomorrow.

(Left to Right): Slade Griffiths, Chayla Maichel, Ryan McClure, Chesnie Dickinson, Matthew Paillet, and Zachary Piroutek