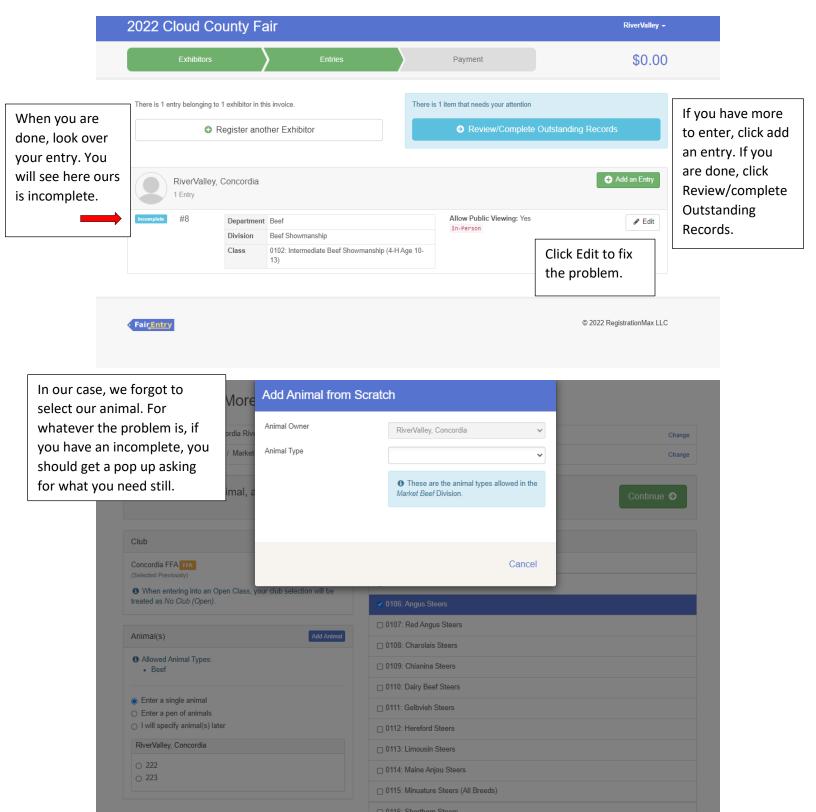

|                                                                                 | 2022 Cloud County F                                             | air                                                    |                      |                                                        | RiverValley -                    |                                                                                                          |                                                         |
|---------------------------------------------------------------------------------|-----------------------------------------------------------------|--------------------------------------------------------|----------------------|--------------------------------------------------------|----------------------------------|----------------------------------------------------------------------------------------------------------|---------------------------------------------------------|
|                                                                                 | Exhibitors                                                      | Entries                                                | P                    | ayment                                                 | \$0.00                           |                                                                                                          |                                                         |
|                                                                                 | RiverValley, Con<br>10/27/2005<br>es<br>O Delete this Exhibitor | Personal Details (                                     | Contact Info A       | ddress Questions                                       | 5 if<br>Review so                | ake sure information i<br>it is click Continue to E<br>omething is wrong, clic<br>re area that needs cha | intries. If<br>k edit in                                |
|                                                                                 |                                                                 | Please review the exh                                  | ibitor registration. | Со                                                     | ntinue to Entries O              |                                                                                                          |                                                         |
|                                                                                 |                                                                 | Personal Details                                       | Edit                 | Contact Info                                           | Edit                             |                                                                                                          |                                                         |
|                                                                                 |                                                                 | First Name C                                           | Con                  | Email rivervalley                                      | vextensiondistrict@gmail.com     |                                                                                                          |                                                         |
|                                                                                 |                                                                 | Last Name R                                            | liverValley          | Home Phone 785-243-8                                   | 3185                             |                                                                                                          |                                                         |
|                                                                                 |                                                                 | Birthdate 1<br>Gender                                  | 0/27/2005            | Cell Phone<br>Cell Phone Carrier                       |                                  |                                                                                                          |                                                         |
|                                                                                 |                                                                 | Gender                                                 |                      | Cell Filone Carrier                                    |                                  |                                                                                                          |                                                         |
|                                                                                 |                                                                 | Address                                                | Edit                 |                                                        |                                  |                                                                                                          |                                                         |
|                                                                                 |                                                                 | 811 Washington Street, Suite<br>Concordia, KS<br>66901 | E                    |                                                        |                                  |                                                                                                          |                                                         |
|                                                                                 |                                                                 | Additional Questions                                   |                      |                                                        |                                  |                                                                                                          |                                                         |
|                                                                                 |                                                                 | There are no questions or answ                         | vers.                |                                                        |                                  |                                                                                                          |                                                         |
|                                                                                 |                                                                 |                                                        |                      |                                                        |                                  |                                                                                                          |                                                         |
|                                                                                 | 2022 Cloud County                                               | Fair                                                   |                      |                                                        | R                                | liverValley <del>-</del>                                                                                 |                                                         |
|                                                                                 | Exhibitors                                                      | Entries                                                |                      | Payment                                                |                                  | \$0.00                                                                                                   |                                                         |
|                                                                                 | Exhibitors being registered                                     |                                                        | Previ                | ously Registered Exhibitors                            |                                  |                                                                                                          |                                                         |
|                                                                                 | There are 0 exhibitors in the process of<br>being registered    | G Register an                                          |                      | gistration information for an Exhibitor<br>aw Entries. | in this list cannot be edited bu | Once                                                                                                     | all your                                                |
| If your family<br>than one exhi<br>will click regis                             | ibitor, you<br>ster an                                          |                                                        |                      | RiverValley, Concordia                                 | Cre                              | ate Entry been<br>they w                                                                                 | itors have<br>registered,<br>vill be listed<br>Click on |
| Exhibitor. You<br>the information<br>child. Repeat<br>all exhibitors<br>family. | on for that<br>that step for                                    |                                                        |                      |                                                        | © 2022 Registr                   | ationMax LLC begin<br>items<br>exhibi                                                                    | e entry and selecting                                   |

|                                      | Choose Department and Division |          |                                   |
|--------------------------------------|--------------------------------|----------|-----------------------------------|
|                                      |                                |          | \$0.00                            |
|                                      | Beef                           | Select 🥱 | Select your first division and fo |
| Exhibitors being registered          | Bucket Calf                    | Select 🥱 | the steps. For this example, we   |
| There are 0 exhibitors in the proces | Clothing & Textiles            | Select 🤿 | chose Beef. With all animals th   |
| being registered                     | Club Projects                  | Select 🤿 | will be extra steps that you will |
|                                      | Crops                          | Select 🤿 | have with static projects.        |
|                                      | Dairy Cattle                   | Select 🤿 |                                   |
|                                      | Dairy Goats                    | Select 🤿 |                                   |
|                                      | Dogs                           | Select 🤿 |                                   |
|                                      | Energy Management              | Select 🔿 |                                   |
| • Fair <u>Entry</u>                  | Entomology                     | Select 🤿 | © 2022 RegistrationMax LLC        |
|                                      | Fashion Revue                  | Select 🤿 |                                   |
|                                      | Favorite Food Show             | Select 🤿 |                                   |
|                                      | FFA Display                    | Select 🤿 |                                   |
|                                      | Fiber Arts                     | Select 🔿 |                                   |
|                                      | Floriculture                   | Select 🔿 |                                   |
|                                      | Food Preservation              | Select 🕤 |                                   |
|                                      | Foods                          | Select 🔿 |                                   |
|                                      | Foods and Nutriton             | Select 🔿 |                                   |
|                                      | Forestry                       | Select 🤿 |                                   |
|                                      | Geology & Lapidary             | Select 🤿 |                                   |
|                                      | Home Environment               | Select 🔿 |                                   |
|                                      | Horse & Pony                   | Select 🤿 |                                   |
|                                      | Horticulture                   | Select 🥱 |                                   |

0117: Simmental Steers
 0118: AOB Steers
 0119: Commercial Steers

| Create One or More                                                        | Add Animal from Scrato | h                                                                        |
|---------------------------------------------------------------------------|------------------------|--------------------------------------------------------------------------|
| If you are bringing a livestock<br>animal to fair, Fair Entry will ask    | Animal Owner           | RiverValley, Concordia                                                   |
| you these questions. The weight / Market and weight date are not          | Animal Type            | Beef 🗸                                                                   |
| required. The Tag, Breed and<br>Birthdate are required.                   |                        | • These are the animal types allowed in the <i>Market Beef</i> Division. |
|                                                                           |                        |                                                                          |
| Club                                                                      | Tag *                  |                                                                          |
| Concordia FFA FFA (Selected Previously)                                   | Breed *                | ~                                                                        |
| • When entering into an Open Class, treated as <i>No Club (Open)</i> .    | Birthdate *            | <b>*</b>                                                                 |
|                                                                           | Beginning Weight       |                                                                          |
| Animal(s)                                                                 | Beginning Weight Date  | <b>*</b>                                                                 |
| <ul><li>Allowed Animal Types:</li><li>Beef</li></ul>                      |                        |                                                                          |
| <ul> <li>Enter a single animal</li> <li>Enter a pen of animals</li> </ul> |                        | Cancel Save                                                              |
| I will specify animal(s) later                                            |                        | 0112: Hereford Steers                                                    |
| RiverValley, Concordia                                                    |                        | 0113: Limousin Steers                                                    |