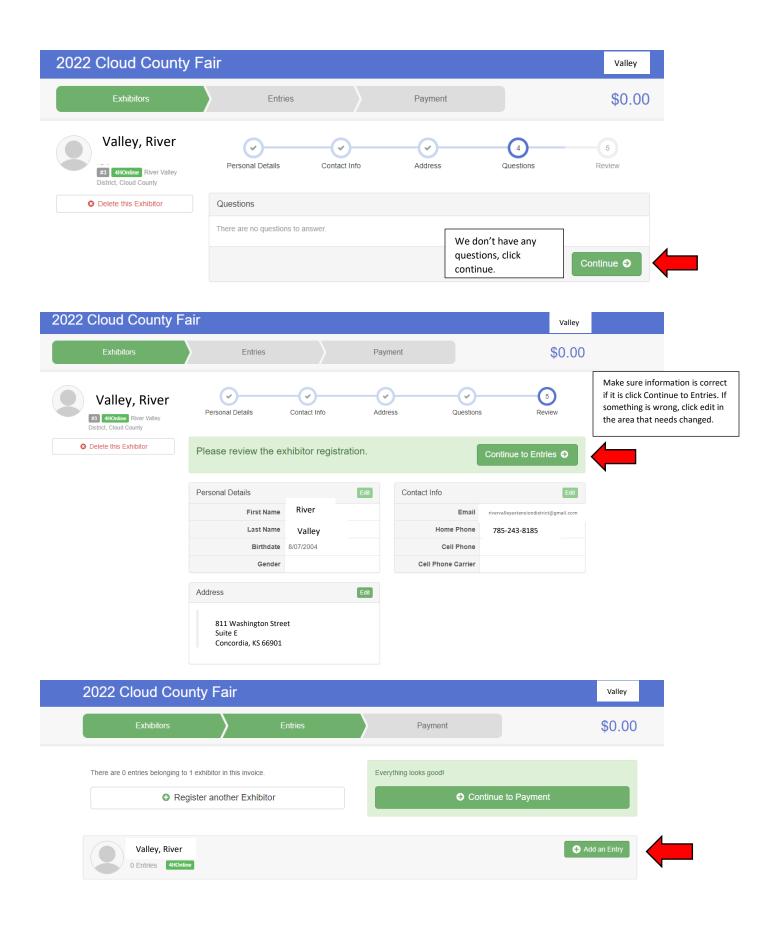

## Create One or More Entries

If you are bringing a livestock animal to fair, Fair Entry will ask you these questions. The weight and Add Animal from Scratch ore weight date are not required. The Tag, Breed and Birthdate are Animal Owner RiverValley, Concordia ia Riv required. Animal Type 1 These are the animal types allowed in the Make your Club, Animal, a Market Beef Division. Club Tag \* Concordia FFA FFA Breed \* (Selected Previously) 1 When entering into an Open Class, Birthdate \* treated as No Club (Open). Beginning Weight Animal(s) Beginning Weight Date Allowed Animal Types: Beef Enter a single animal Cancel O Enter a pen of animals O I will specify animal(s) later