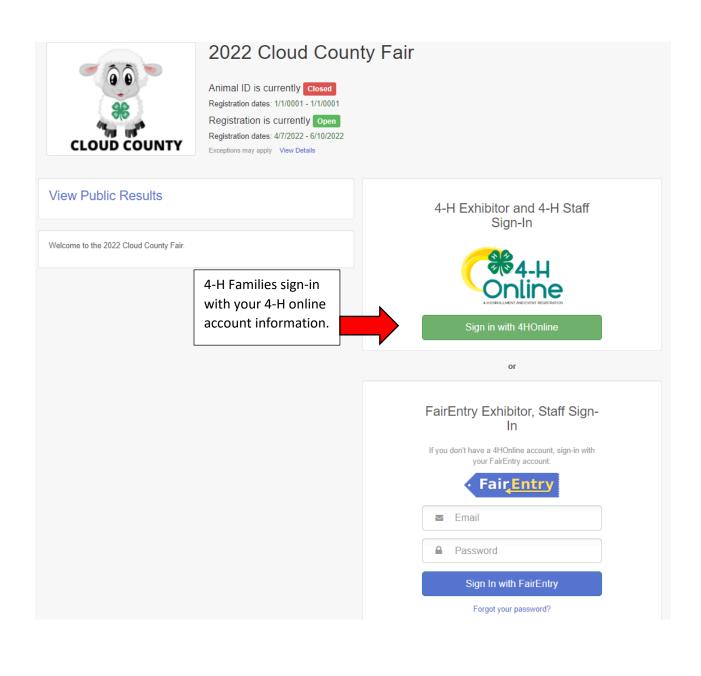

## Welcome!

Thank you for signing-in with your 4-H Online account.

For your convenience, the managers of this fair have already imported some of your 4-H Online records.

We noticed you haven't yet registered for the fair.

Go To Dashboard

Begin Registration 3