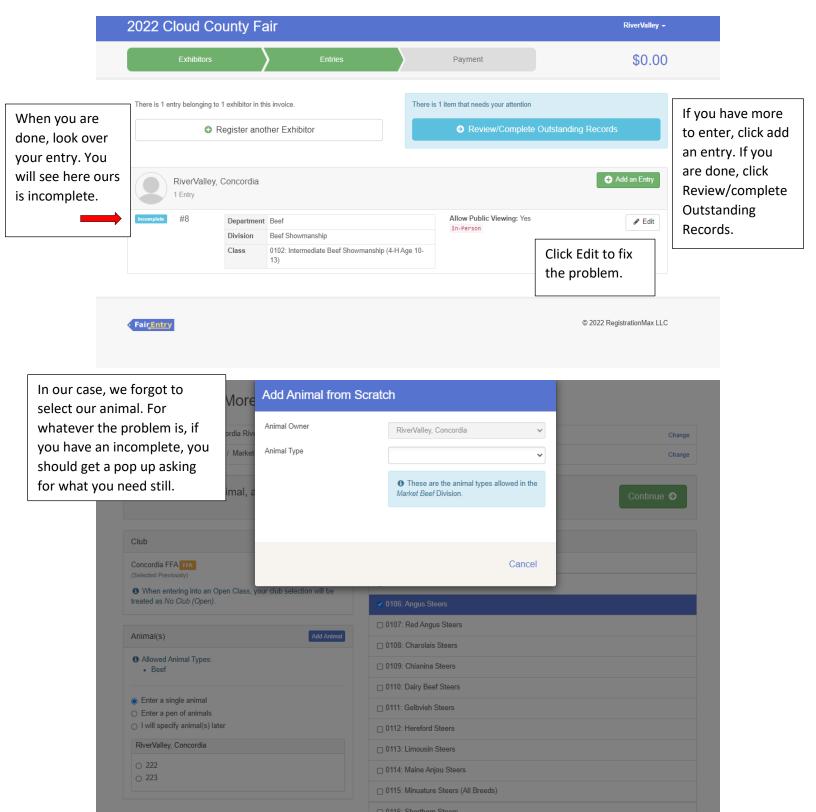

|                                                                                 | 2022 Cloud County F                                             | air                                                    |                      |                                                        | RiverValley -                    |                                                                                                          |                                                         |
|---------------------------------------------------------------------------------|-----------------------------------------------------------------|--------------------------------------------------------|----------------------|--------------------------------------------------------|----------------------------------|----------------------------------------------------------------------------------------------------------|---------------------------------------------------------|
|                                                                                 | Exhibitors                                                      | Entries                                                | P                    | ayment                                                 | \$0.00                           |                                                                                                          |                                                         |
|                                                                                 | RiverValley, Con<br>10/27/2005<br>es<br>O Delete this Exhibitor | Personal Details (                                     | Contact Info A       | ddress Questions                                       | 5 if<br>Review so                | ake sure information i<br>it is click Continue to E<br>omething is wrong, clic<br>re area that needs cha | intries. If<br>k edit in                                |
|                                                                                 |                                                                 | Please review the exh                                  | ibitor registration. | Со                                                     | ntinue to Entries O              |                                                                                                          |                                                         |
|                                                                                 |                                                                 | Personal Details                                       | Edit                 | Contact Info                                           | Edit                             |                                                                                                          |                                                         |
|                                                                                 |                                                                 | First Name C                                           | Con                  | Email rivervalley                                      | vextensiondistrict@gmail.com     |                                                                                                          |                                                         |
|                                                                                 |                                                                 | Last Name R                                            | liverValley          | Home Phone 785-243-8                                   | 3185                             |                                                                                                          |                                                         |
|                                                                                 |                                                                 | Birthdate 1<br>Gender                                  | 0/27/2005            | Cell Phone<br>Cell Phone Carrier                       |                                  |                                                                                                          |                                                         |
|                                                                                 |                                                                 | Gender                                                 |                      | Cell Filone Carrier                                    |                                  |                                                                                                          |                                                         |
|                                                                                 |                                                                 | Address                                                | Edit                 |                                                        |                                  |                                                                                                          |                                                         |
|                                                                                 |                                                                 | 811 Washington Street, Suite<br>Concordia, KS<br>66901 | E                    |                                                        |                                  |                                                                                                          |                                                         |
|                                                                                 |                                                                 | Additional Questions                                   |                      |                                                        |                                  |                                                                                                          |                                                         |
|                                                                                 |                                                                 | There are no questions or answ                         | vers.                |                                                        |                                  |                                                                                                          |                                                         |
|                                                                                 |                                                                 |                                                        |                      |                                                        |                                  |                                                                                                          |                                                         |
|                                                                                 | 2022 Cloud County                                               | Fair                                                   |                      |                                                        | R                                | liverValley <del>-</del>                                                                                 |                                                         |
|                                                                                 | Exhibitors                                                      | Entries                                                |                      | Payment                                                |                                  | \$0.00                                                                                                   |                                                         |
|                                                                                 | Exhibitors being registered                                     |                                                        | Previ                | ously Registered Exhibitors                            |                                  |                                                                                                          |                                                         |
|                                                                                 | There are 0 exhibitors in the process of<br>being registered    | G Register an                                          |                      | gistration information for an Exhibitor<br>aw Entries. | in this list cannot be edited bu | Once                                                                                                     | all your                                                |
| If your family<br>than one exhi<br>will click regis                             | ibitor, you<br>ster an                                          |                                                        |                      | RiverValley, Concordia                                 | Cre                              | ate Entry been<br>they w                                                                                 | itors have<br>registered,<br>vill be listed<br>Click on |
| Exhibitor. You<br>the information<br>child. Repeat<br>all exhibitors<br>family. | on for that<br>that step for                                    |                                                        |                      |                                                        | © 2022 Registr                   | ationMax LLC begin<br>items<br>exhibi                                                                    | e entry and selecting                                   |

|                                      | Choose Department and Division |          |                                   |
|--------------------------------------|--------------------------------|----------|-----------------------------------|
|                                      |                                |          | \$0.00                            |
|                                      | Beef                           | Select 🥱 | Select your first division and fo |
| Exhibitors being registered          | Bucket Calf                    | Select 🥱 | the steps. For this example, we   |
| There are 0 exhibitors in the proces | Clothing & Textiles            | Select 🤿 | chose Beef. With all animals th   |
| being registered                     | Club Projects                  | Select 🤿 | will be extra steps that you will |
|                                      | Crops                          | Select 🤿 | have with static projects.        |
|                                      | Dairy Cattle                   | Select 🤿 |                                   |
|                                      | Dairy Goats                    | Select 🤿 |                                   |
|                                      | Dogs                           | Select 🤿 |                                   |
|                                      | Energy Management              | Select 🔿 |                                   |
| • Fair <u>Entry</u>                  | Entomology                     | Select 🤿 | © 2022 RegistrationMax LLC        |
|                                      | Fashion Revue                  | Select 🤿 |                                   |
|                                      | Favorite Food Show             | Select 🤿 |                                   |
|                                      | FFA Display                    | Select 🤿 |                                   |
|                                      | Fiber Arts                     | Select 🔿 |                                   |
|                                      | Floriculture                   | Select 🔿 |                                   |
|                                      | Food Preservation              | Select 🕤 |                                   |
|                                      | Foods                          | Select 🔿 |                                   |
|                                      | Foods and Nutriton             | Select 🔿 |                                   |
|                                      | Forestry                       | Select 🤿 |                                   |
|                                      | Geology & Lapidary             | Select 🤿 |                                   |
|                                      | Home Environment               | Select 🔿 |                                   |
|                                      | Horse & Pony                   | Select 🤿 |                                   |
|                                      | Horticulture                   | Select 🥱 |                                   |

| 2022 Cloud County                                            | Choose Department and Division |               | RiverValley ~                                                   |
|--------------------------------------------------------------|--------------------------------|---------------|-----------------------------------------------------------------|
| Exhibitors                                                   | Department Beef                | Change        | \$0.00                                                          |
| Exhibitors being registered                                  | Beef Showmanship               | Select 🕥      | *Note: You will have to enter into showmanship for each species |
| There are 0 exhibitors in the process of<br>being registered | Breeding Beef<br>Market Beef   | Select 🕥      | you plan on showing in. It will not automatically enter you.    |
|                                                              |                                |               |                                                                 |
|                                                              |                                | Cancel Choose |                                                                 |
| FairEntry                                                    |                                |               | © 2022 RegistrationMax LLC                                      |

## Create One or More Entries

| Exhibitor                  | Concordia RiverValley Individual           | Cha                                                               | ange |  |  |  |
|----------------------------|--------------------------------------------|-------------------------------------------------------------------|------|--|--|--|
| Department / Division      | Beef / Beef Showmanship                    |                                                                   |      |  |  |  |
|                            |                                            |                                                                   |      |  |  |  |
| Make your Clul             | o and Class selections to continue         | Continue •                                                        |      |  |  |  |
|                            |                                            |                                                                   |      |  |  |  |
| Club Change                |                                            | Class or Classes                                                  |      |  |  |  |
| Concordia FFA FFA          |                                            | 0101: Senior Beef Showmanship (4-H Age 14-18)                     |      |  |  |  |
| (Selected Previously)      | an Open Class, your club selection will be | ✓ 0102: Intermediate Beef Showmanship (4-H Age 10-13) Quantity: 1 | ~    |  |  |  |
| treated as No Club (Open). |                                            | 0103: Junior Beef Showmanship (4-H Age 7-9)                       |      |  |  |  |
|                            |                                            |                                                                   |      |  |  |  |
| Animal(s)                  |                                            |                                                                   |      |  |  |  |
| This Division does not     | allow animals.                             |                                                                   |      |  |  |  |
|                            |                                            |                                                                   |      |  |  |  |

## • Fair<mark>Entry</mark>

| © 2022 RegistrationMax LLC |
|----------------------------|
|----------------------------|

| Exhibitor Before we actually create your entries, please review<br>your selections. S0.00   Exhibitor Concordia Riv<br>Information Beefore we actually create your entries, please review<br>your selections. If you continue with your current selections, 1 entries will be created with the following<br>information:   Department / Division Beef / Beefs   Make your Club and Class Department   Club Concordia FFA TA<br>(Selected Previous)   Club Concordia FFA TA<br>(Selected Previous)   When entering into an Open Class,<br>treated as No Club (Open). Cancel   Animal(s) Cancel   This Division does not allow animals                                                                                                                                                                                                                                                                                                                                                                                                                                                                      | Create One or More   Exhibitor   Concordia FKA   Make your Club and Class   Club   Concordia FFA   Concordia FFA   (Selected Previous)   V Wene entering into an Open Class   Naminal(s)   Chamae   Animal(s)   Cancel Create Entries                                                                                                                                                                                                    | 2022 Cloud County                     | Review your s    | selections                                                          | RiverValley -             |
|-----------------------------------------------------------------------------------------------------------------------------------------------------------------------------------------------------------------------------------------------------------------------------------------------------------------------------------------------------------------------------------------------------------------------------------------------------------------------------------------------------------------------------------------------------------------------------------------------------------------------------------------------------------------------------------------------------------------------------------------------------------------------------------------------------------------------------------------------------------------------------------------------------------------------------------------------------------------------------------------------------------------------------------------------------------------------------------------------------------|------------------------------------------------------------------------------------------------------------------------------------------------------------------------------------------------------------------------------------------------------------------------------------------------------------------------------------------------------------------------------------------------------------------------------------------|---------------------------------------|------------------|---------------------------------------------------------------------|---------------------------|
| Exhibitor       Concordia Riv         Exhibitor       Concordia Riv         Department / Division       Beef / Beefs         Make your Club and Class       Department 2022 Cloud County Fair         Division       Beef         Club       Concordia FFA Fra         Club       Entry Classes         1. 0102: Intermediate Beef Showmanship (4-H Age 10-13)         Cuantity: 1         Animal(s)         Cancel       Create Entries                                                                                                                                                                                                                                                                                                                                                                                                                                                                                                                                                                                                                                                                  | Exhibitor       Concordia Riv         Exhibitor       Concordia Riv         Department / Division       Beef / Beefs         Make your Club and Class       Department 2022 Cloud County Fair         Division       Beef         Club       Concordia FFA Fra         Club       Entry Classes         1. 0102: Intermediate Beef Showmanship (4-H Age 10-13)         Cuantity: 1         Animal(s)         Cancel       Create Entries | Exhibitors                            |                  |                                                                     | \$0.00                    |
| Linitudi Concordia FFA   Department / Division Beef / Beef   Make your Club and Class Department   Club Concordia FFA   Concordia FFA FFA   (Selected Previously)   Twene entering into an Open Class,   Mimal(s)   Club   Concordia FFA   Concordia FFA   France   1. 0102: Intermediate Beef Showmanship (4-H Age 10-13)                                                                                                                                                                                                                                                                                                                                                                                                                                                                                                                                                                                                                                                                                            | Linitudi Concordia FFA   Department / Division Beef / Beefs   Make your Club and Class Department   Club Concordia FFA   Concordia FFA FFA   (Selected Previously) 1. 0102: Intermediate Beef Showmanship (4-H Age 10-13)     Cuntify: Concordia FFA                                                                                                 | Create One or More                    | your selectior   | ns.                                                                 |                           |
| Make your Club and Class   Make your Club and Class   Club   Club   Concordia FFA FFA   Concordia FFA FFA | Make your Club and Class   Make your Club and Class   Club   Club   Concordia FFA FFA   Concordia FFA FFA   Concordia FFA FFA   (Selected Prevoulty)   When entering into an Open Class, treated as No Club (Open).     Cancel   Create Entries                                                                                                                                                                                          |                                       |                  | ar current selections, 1 entries will be created with the following | Change                    |
| Make your Club and Class       Club       Concordia FFA refA       Continue Image: Club Animals         Club       Entry Classes       Entry Classes       I. 0102: Intermediate Beef Showmanship (4-H Age 10-13)       Image: Club Club (Cpen):         Animal(s)       Club Club (Cpen):       Cuantity: 1        Cuantity: 1          Animal(s)       Cancel Create Entries       Create Entries                                                                                                                                                                                                                                                                                                                                                                                                                                                                                                                                                                                                                                                                                                       | Make your Club and Class       Club       Concordia FFA reA       Continue Image: Club Animals         Club       Entry Classes       Entry Classes       I. 0102: Intermediate Beef Showmanship (4-H Age 10-13)       Image: Club Club (Cpen):         Animal(s)       Cancel Create Entries       Create Entries                                                                                                                       | Department / Division Beef / Beef S   | Department       | 2022 Cloud County Fair                                              | Change                    |
| Club     Entry Classes       Club     Entry Classes       1. 0102: Intermediate Beef Showmanship (4-H Age 10-13)       Quantity: 1 ~       Animal(s)       Cancel                                                                                                                                                                                                                                                                                                                                                                                                                                                                                                                                                                                                                                                                                                                                                                                                                                                                                                                                         | Club     Entry Classes       Club     Entry Classes       Ownerweining into an Open Class, treated as No Club (Open).     1.0102: Intermediate Beef Showmanship (4-H Age 10-13)       Animal(s)     Cancel       Create Entries                                                                                                                                                                                                          |                                       | Division         | Beef                                                                |                           |
| Club   Concordia FFA FFA   (selected Previous)   O When entering into an Open Class, treated as No Club (Open).     Animal(s)   Cancel Create Entries                                                                                                                                                                                                                                                                                                                                                                                                                                                                                                                                                                                                                                                                                                                                                                                                                                                                                                                                                     | Club   Concordia FFA F7A   (selected Previous)   O When entering into an Open Class, treated as No Club (Open).     Animal(s)   Cancel Create Entries                                                                                                                                                                                                                                                                                    | Make your Club and Class              | Club             | Concordia FFA                                                       |                           |
| Concordia FFA FFA       Entry Classes         (Selected Previousy)       1. 0102: Intermediate Beef Showmanship (4-H Age 10-13)         O When entering into an Open Class, treated as <i>No Club (Open)</i> .       Cuantity: 1          Animal(s)       Cancel       Create Entries                                                                                                                                                                                                                                                                                                                                                                                                                                                                                                                                                                                                                                                                                                                                                                                                                     | Concordia FFA FFA       Entry Classes         (Selected Previousy)       1. 0102: Intermediate Beef Showmanship (4-H Age 10-13)         Quantity: 1 ~       Quantity: 1 ~         Animal(s)       Cancel Create Entries                                                                                                                                                                                                                  |                                       | Animal(s)        | No Animals                                                          |                           |
| (Selected Previously)       1. 0102: Intermediate Beet Showmanship (4-H Age 10-13)         O When entering into an Open Class, treated as No Club (Open).         Animal(s)         Cancel       Create Entries                                                                                                                                                                                                                                                                                                                                                                                                                                                                                                                                                                                                                                                                                                                                                                                                                                                                                           | (Selected Previously)       1. 0102: Intermediate Beef Showmanship (4-H Age 10-13)         O When entering into an Open Class, treated as No Club (Open).         Animal(s)         Cancel       Create Entries                                                                                                                                                                                                                          | Club                                  | Entry Classes    |                                                                     |                           |
| • When entering into an Open Class, treated as No Club (Open).     • • • • • • • • • • • • • • • • • • •                                                                                                                                                                                                                                                                                                                                                                                                                                                                                                                                                                                                                                                                                                                                                                                                                                                                                                                                                                                                  | • When entering into an Open Class, treated as No Club (Open).     • • • • • • • • • • • • • • • • • • •                                                                                                                                                                                                                                                                                                                                 |                                       | 1. 0102: Interme | diate Beef Showmanship (4-H Age 10-13)                              |                           |
|                                                                                                                                                                                                                                                                                                                                                                                                                                                                                                                                                                                                                                                                                                                                                                                                                                                                                                                                                                                                                                                                                                           |                                                                                                                                                                                                                                                                                                                                                                                                                                          | When entering into an Open Class,     |                  |                                                                     | Quantity: 1 💙             |
| This Division does not allow animals.                                                                                                                                                                                                                                                                                                                                                                                                                                                                                                                                                                                                                                                                                                                                                                                                                                                                                                                                                                                                                                                                     | This Division does not allow animals.                                                                                                                                                                                                                                                                                                                                                                                                    | Animal(s)                             |                  | Cancel Create Entries                                               |                           |
|                                                                                                                                                                                                                                                                                                                                                                                                                                                                                                                                                                                                                                                                                                                                                                                                                                                                                                                                                                                                                                                                                                           |                                                                                                                                                                                                                                                                                                                                                                                                                                          | This Division does not allow animals. |                  |                                                                     |                           |
|                                                                                                                                                                                                                                                                                                                                                                                                                                                                                                                                                                                                                                                                                                                                                                                                                                                                                                                                                                                                                                                                                                           |                                                                                                                                                                                                                                                                                                                                                                                                                                          | Fair <u>Entry</u>                     |                  |                                                                     | © 2022 RegistrationMax LL |

0117: Simmental Steers
 0118: AOB Steers
 0119: Commercial Steers

| Create One or More                                                        | Add Animal from Scrato | h                                                                        |
|---------------------------------------------------------------------------|------------------------|--------------------------------------------------------------------------|
| If you are bringing a livestock<br>animal to fair, Fair Entry will ask    | Animal Owner           | RiverValley, Concordia                                                   |
| you these questions. The weight / Market and weight date are not          | Animal Type            | Beef 🗸                                                                   |
| required. The Tag, Breed and<br>Birthdate are required.                   |                        | • These are the animal types allowed in the <i>Market Beef</i> Division. |
|                                                                           |                        |                                                                          |
| Club                                                                      | Tag *                  |                                                                          |
| Concordia FFA FFA (Selected Previously)                                   | Breed *                | ~                                                                        |
| • When entering into an Open Class, treated as <i>No Club (Open)</i> .    | Birthdate *            | <b>*</b>                                                                 |
|                                                                           | Beginning Weight       |                                                                          |
| Animal(s)                                                                 | Beginning Weight Date  | <b>*</b>                                                                 |
| <ul><li>Allowed Animal Types:</li><li>Beef</li></ul>                      |                        |                                                                          |
| <ul> <li>Enter a single animal</li> <li>Enter a pen of animals</li> </ul> |                        | Cancel Save                                                              |
| I will specify animal(s) later                                            |                        | 0112: Hereford Steers                                                    |
| RiverValley, Concordia                                                    |                        | 0113: Limousin Steers                                                    |