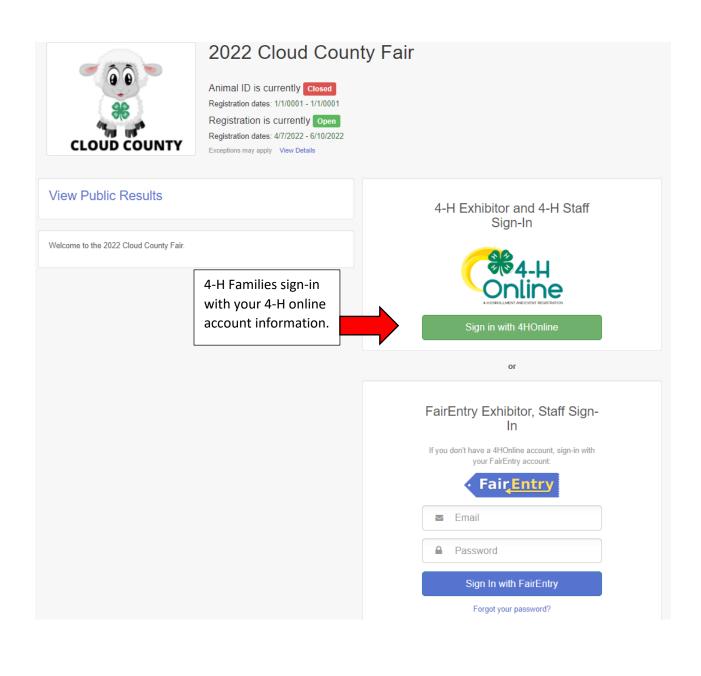

## User Guide

Use this QR code to get to the Republic County County Fair Entry Website or go to (https://nckfreefair.fairentry.com/)

## 2022 Cloud County Fair