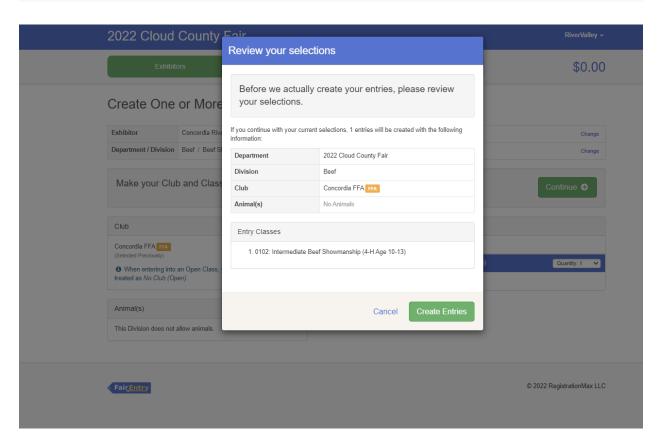

□ 0113: Limousin Steers

RiverValley, Concordia

Fair<u>Entry</u>

© 2022 RegistrationMax LLC

Once you are finished, click review/Complete
Outstanding Records. Then follow the steps until you get the window that says Submit.
Once you submit, you are finished.