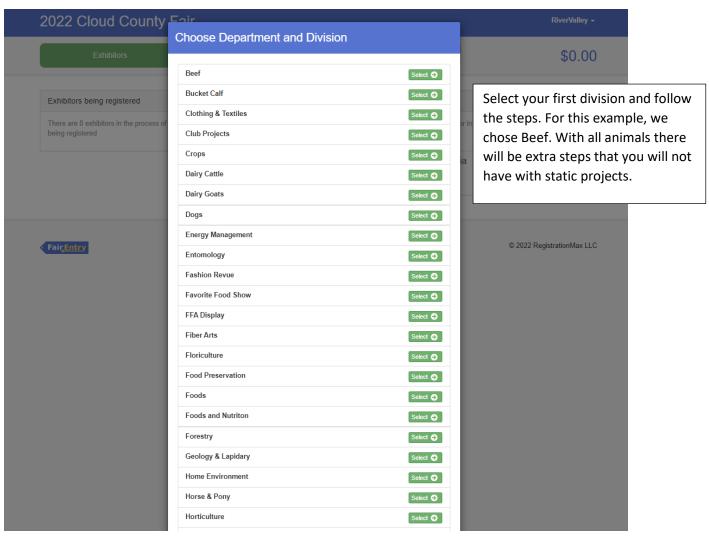

## Create One or More Entries

If you are bringing a livestock animal to fair, Fair Entry will ask you these questions. The weight and Add Animal from Scratch ore weight date are not required. The Tag, Breed and Birthdate are Animal Owner RiverValley, Concordia ia Riv required. Animal Type 1 These are the animal types allowed in the Make your Club, Animal, a Market Beef Division. Club Tag \* Concordia FFA FFA Breed \* (Selected Previously) 1 When entering into an Open Class, Birthdate \* treated as No Club (Open). Beginning Weight Animal(s) Beginning Weight Date Allowed Animal Types: Beef Enter a single animal Cancel O Enter a pen of animals O I will specify animal(s) later

□ 0113: Limousin Steers

RiverValley, Concordia

Fair<u>Entry</u>

© 2022 RegistrationMax LLC

Once you are finished, click review/Complete
Outstanding Records. Then follow the steps until you get the window that says Submit.
Once you submit, you are finished.