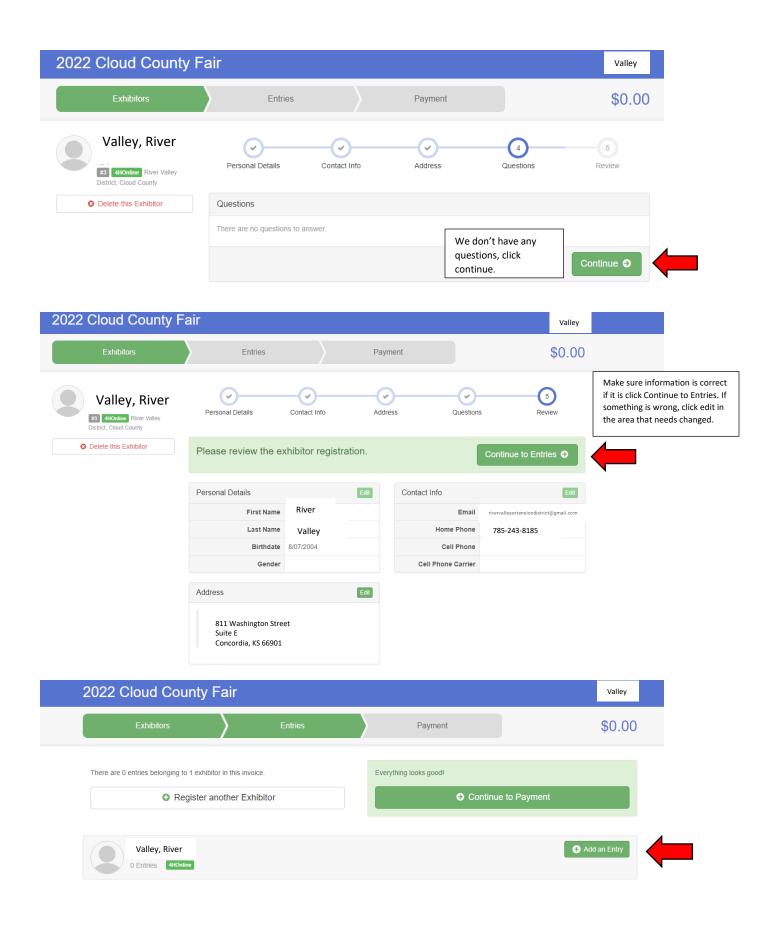

Go To Dashboard

Begin Registration 3

## Create One or More Entries

If you are bringing a livestock animal to fair, Fair Entry will ask you these questions. The weight and Add Animal from Scratch ore weight date are not required. The Tag, Breed and Birthdate are Animal Owner RiverValley, Concordia ia Riv required. Animal Type 1 These are the animal types allowed in the Make your Club, Animal, a Market Beef Division. Club Tag \* Concordia FFA FFA Breed \* (Selected Previously) 1 When entering into an Open Class, Birthdate \* treated as No Club (Open). Beginning Weight Animal(s) Beginning Weight Date Allowed Animal Types: Beef Enter a single animal Cancel O Enter a pen of animals O I will specify animal(s) later