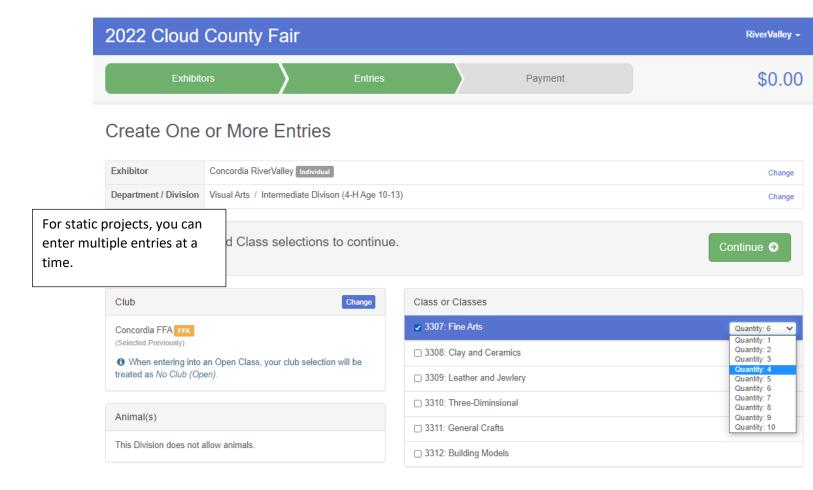

## Create One or More Entries

If you are bringing a livestock animal to fair, Fair Entry will ask you these questions. The weight and Add Animal from Scratch ore weight date are not required. The Tag, Breed and Birthdate are Animal Owner RiverValley, Concordia ia Riv required. Animal Type 1 These are the animal types allowed in the Make your Club, Animal, a Market Beef Division. Club Tag \* Concordia FFA FFA Breed \* (Selected Previously) 1 When entering into an Open Class, Birthdate \* treated as No Club (Open). Beginning Weight Animal(s) Beginning Weight Date Allowed Animal Types: Beef Enter a single animal Cancel O Enter a pen of animals O I will specify animal(s) later