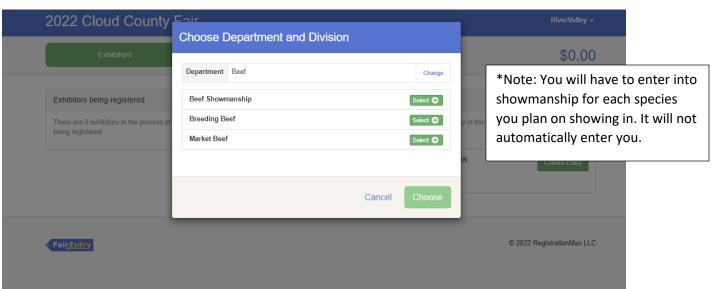

## Create One or More Entries

If you are bringing a livestock animal to fair, Fair Entry will ask you these questions. The weight and Add Animal from Scratch ore weight date are not required. The Tag, Breed and Birthdate are Animal Owner RiverValley, Concordia ia Riv required. Animal Type 1 These are the animal types allowed in the Make your Club, Animal, a Market Beef Division. Club Tag \* Concordia FFA FFA Breed \* (Selected Previously) 1 When entering into an Open Class, Birthdate \* treated as No Club (Open). Beginning Weight Animal(s) Beginning Weight Date Allowed Animal Types: Beef Enter a single animal Cancel O Enter a pen of animals O I will specify animal(s) later