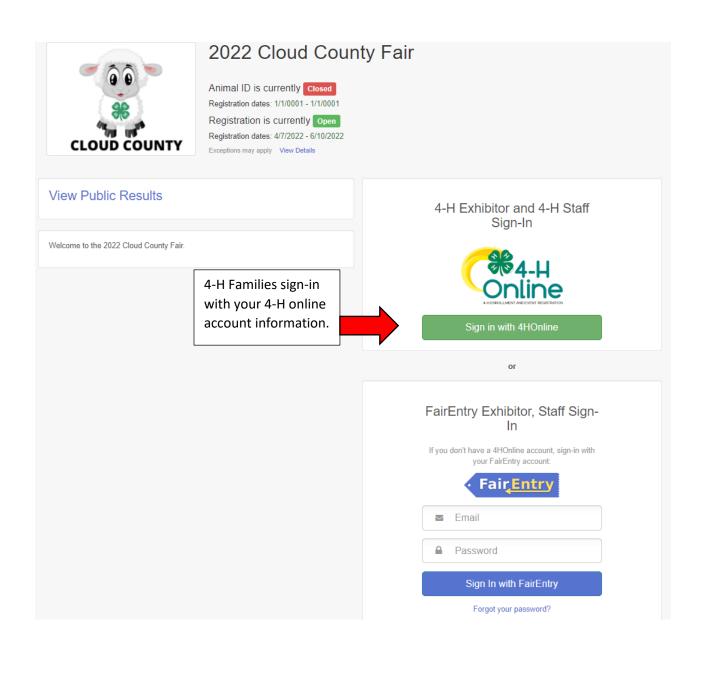

## Welcome!

Thank you for signing-in with your 4-H Online account.

For your convenience, the managers of this fair have already imported some of your 4-H Online records.

We noticed you haven't yet registered for the fair.