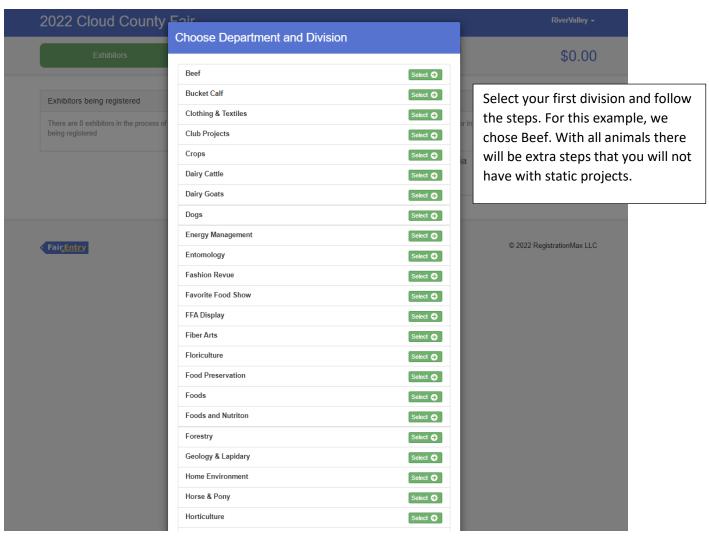

## Create One or More Entries

If you are bringing a livestock animal to fair, Fair Entry will ask you these questions. The weight and Add Animal from Scratch ore weight date are not required. The Tag, Breed and Birthdate are Animal Owner RiverValley, Concordia ia Riv required. Animal Type 1 These are the animal types allowed in the Make your Club, Animal, a Market Beef Division. Club Tag \* Concordia FFA FFA Breed \* (Selected Previously) 1 When entering into an Open Class, Birthdate \* treated as No Club (Open). Beginning Weight Animal(s) Beginning Weight Date Allowed Animal Types: Beef Enter a single animal Cancel O Enter a pen of animals O I will specify animal(s) later