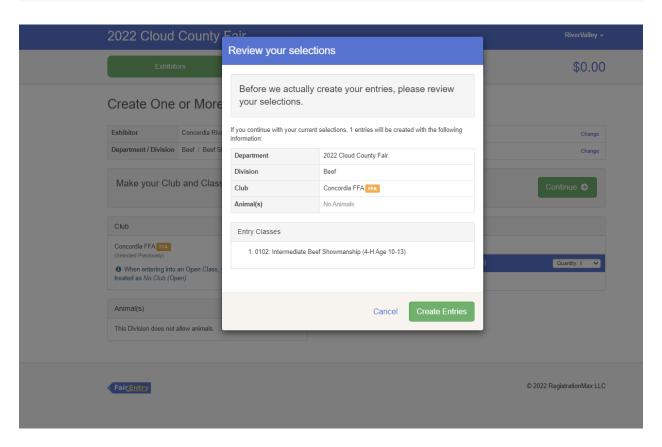

## Create One or More Entries

If you are bringing a livestock animal to fair, Fair Entry will ask you these questions. The weight and Add Animal from Scratch ore weight date are not required. The Tag, Breed and Birthdate are Animal Owner RiverValley, Concordia ia Riv required. Animal Type 1 These are the animal types allowed in the Make your Club, Animal, a Market Beef Division. Club Tag \* Concordia FFA FFA Breed \* (Selected Previously) 1 When entering into an Open Class, Birthdate \* treated as No Club (Open). Beginning Weight Animal(s) Beginning Weight Date Allowed Animal Types: Beef Enter a single animal Cancel O Enter a pen of animals O I will specify animal(s) later