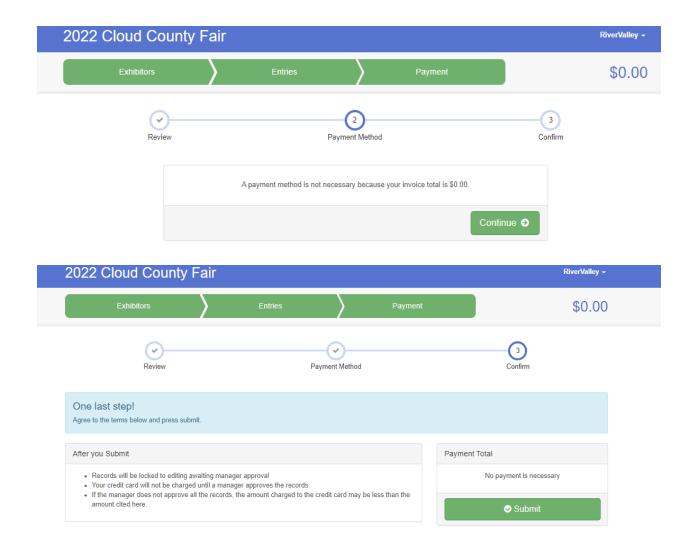

□ 0113: Limousin Steers

RiverValley, Concordia

Fair<u>Entry</u>

© 2022 RegistrationMax LLC

Once you are finished, click review/Complete
Outstanding Records. Then follow the steps until you get the window that says Submit.
Once you submit, you are finished.