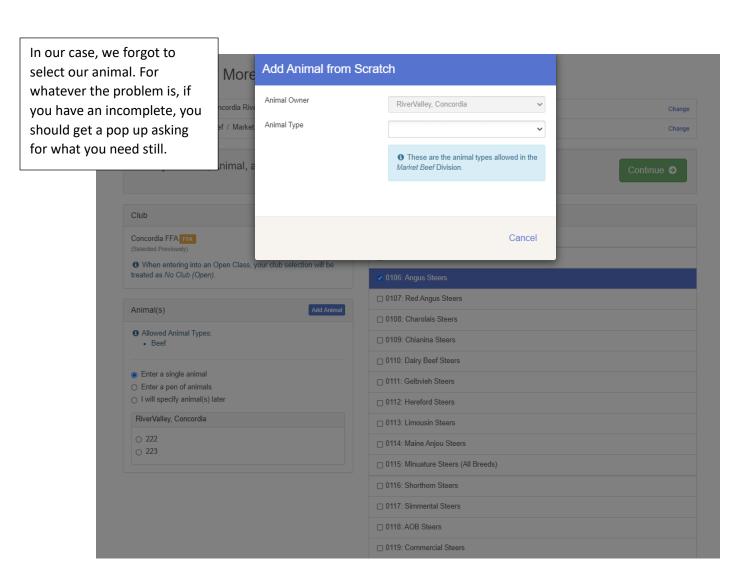

## Create One or More Entries

If you are bringing a livestock animal to fair, Fair Entry will ask you these questions. The weight and Add Animal from Scratch ore weight date are not required. The Tag, Breed and Birthdate are Animal Owner RiverValley, Concordia ia Riv required. Animal Type 1 These are the animal types allowed in the Make your Club, Animal, a Market Beef Division. Club Tag \* Concordia FFA FFA Breed \* (Selected Previously) 1 When entering into an Open Class, Birthdate \* treated as No Club (Open). Beginning Weight Animal(s) Beginning Weight Date Allowed Animal Types: Beef Enter a single animal Cancel O Enter a pen of animals O I will specify animal(s) later