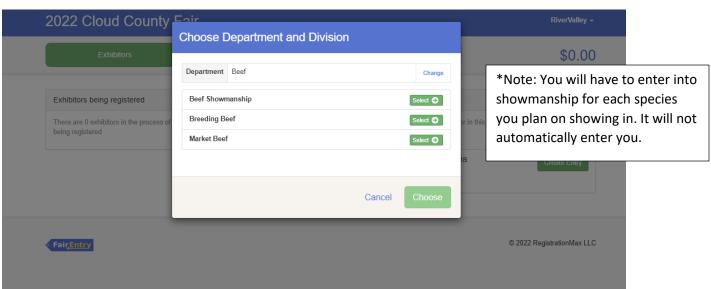

## User Guide

Use this QR code to get to the Clay County
Fair Entry Website or go to
(https://claycountyks.fairentry.com/)





## 2022 Cloud County Fair



## Welcome!

Thank you for signing-in with your 4-H Online account.

For your convenience, the managers of this fair have already imported some of your 4-H Online records.



We noticed you haven't yet registered for the fair.

Go To Dashboard

Begin Registration 3











## Create One or More Entries











If you are bringing a livestock animal to fair, Fair Entry will ask you these questions. The weight and Add Animal from Scratch ore weight date are not required. The Tag, Breed and Birthdate are Animal Owner RiverValley, Concordia ia Riv required. Animal Type 1 These are the animal types allowed in the Make your Club, Animal, a Market Beef Division. Club Tag \* Concordia FFA FFA Breed \* (Selected Previously) 1 When entering into an Open Class, Birthdate \* treated as No Club (Open). Beginning Weight Animal(s) Beginning Weight Date Allowed Animal Types: Beef Enter a single animal Cancel O Enter a pen of animals O I will specify animal(s) later

□ 0113: Limousin Steers

RiverValley, Concordia



Fair<u>Entry</u>

© 2022 RegistrationMax LLC

Once