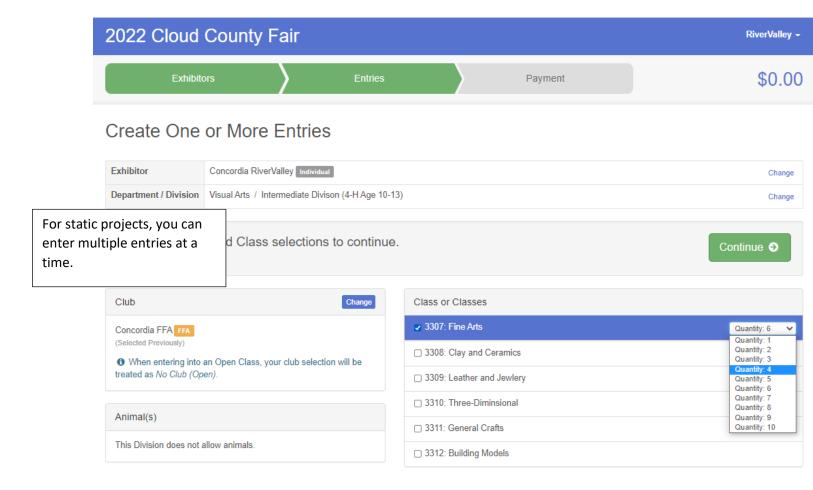

fair.

Go To Dashboard

Begin Registration 3











## Create One or More Entries











If you are bringing a livestock animal to fair, Fair Entry will ask you these questions. The weight and Add Animal from Scratch ore weight date are not required. The Tag, Breed and Birthdate are Animal Owner RiverValley, Concordia ia Riv required. Animal Type 1 These are the animal types allowed in the Make your Club, Animal, a Market Beef Division. Club Tag \* Concordia FFA FFA Breed \* (Selected Previously) 1 When entering into an Open Class, Birthdate \* treated as No Club (Open). Beginning Weight Animal(s) Beginning Weight Date Allowed Animal Types: Beef Enter a single animal Cancel O Enter a pen of animals O I will specify animal(s) later

□ 0113: Limousin Steers

RiverValley, Concordia



Fair<u>Entry</u>

© 2022 RegistrationMax LLC

Once you are finished, click review/Complete
Outstanding Records. Then follow the steps until you get the window that says Submit.
Once you submit, you are finished.