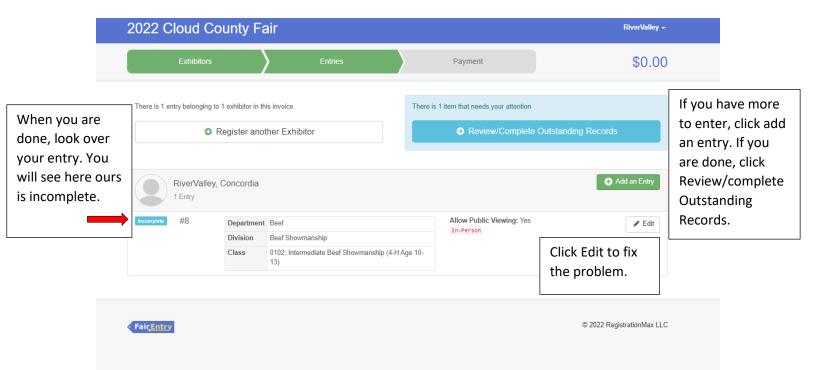

□ 0113: Limousin Steers

RiverValley, Concordia

Fair<u>Entry</u>

© 2022 RegistrationMax LLC

Once you are finished, click review/Complete
Outstanding Records. Then follow the steps until you get the window that says Submit.
Once you submit, you are finished.