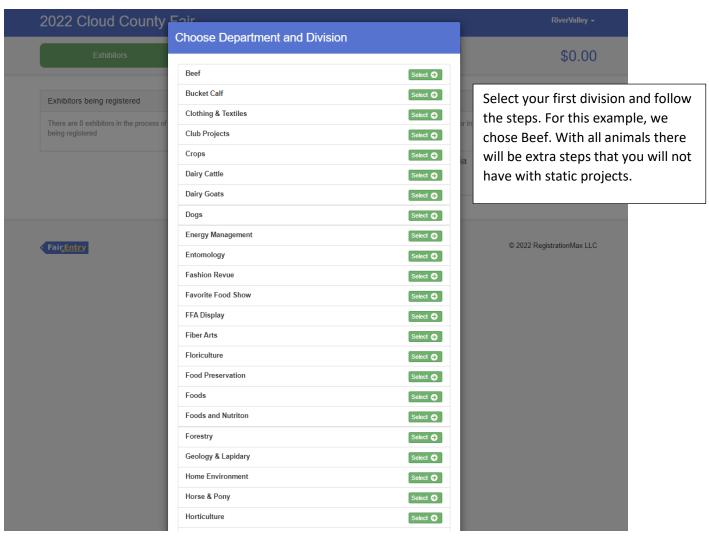

## User Guide

Use this QR code to get to the Clay County
Fair Entry Website or go to
(https://claycountyks.fairentry.com/)





## 2022 Cloud County Fair



## Welcome!

Thank you for signing-in with your 4-H Online account.

For your convenience, the managers of this fair have already imported some of your 4-H Online records.



We noticed you haven't yet registered for the fair.

Go To Dashboard

Begin Registration 3











## Create One or More Entries











If you are bringing a livestock animal to fair, Fair Entry will ask you these questions. The weight and Add Animal from Scratch ore weight date are not required. The Tag, Breed and Birthdate are Animal Owner RiverValley, Concordia ia Riv required. Animal Type 1 These are the animal types allowed in the Make your Club, Animal, a Market Beef Division. Club Tag \* Concordia FFA FFA Breed \* (Selected Previously) 1 When entering into an Open Class, Birthdate \* treated as No Club (Open). Beginning Weight Animal(s) Beginning Weight Date Allowed Animal Types: Beef Enter a single animal Cancel O Enter a pen of animals O I will specify animal(s) later

□ 0113: Limousin Steers

RiverValley, Concordia



Fair<u>Entry</u>

© 2022 RegistrationMax LLC

Onc