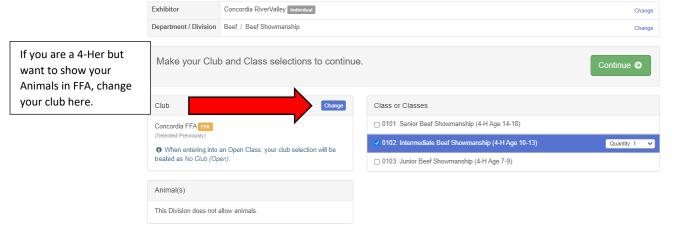

## Create One or More Entries

If you are bringing a livestock animal to fair, Fair Entry will ask you these questions. The weight and Add Animal from Scratch ore weight date are not required. The Tag, Breed and Birthdate are Animal Owner RiverValley, Concordia ia Riv required. Animal Type 1 These are the animal types allowed in the Make your Club, Animal, a Market Beef Division. Club Tag \* Concordia FFA FFA Breed \* (Selected Previously) 1 When entering into an Open Class, Birthdate \* treated as No Club (Open). Beginning Weight Animal(s) Beginning Weight Date Allowed Animal Types: Beef Enter a single animal Cancel O Enter a pen of animals O I will specify animal(s) later