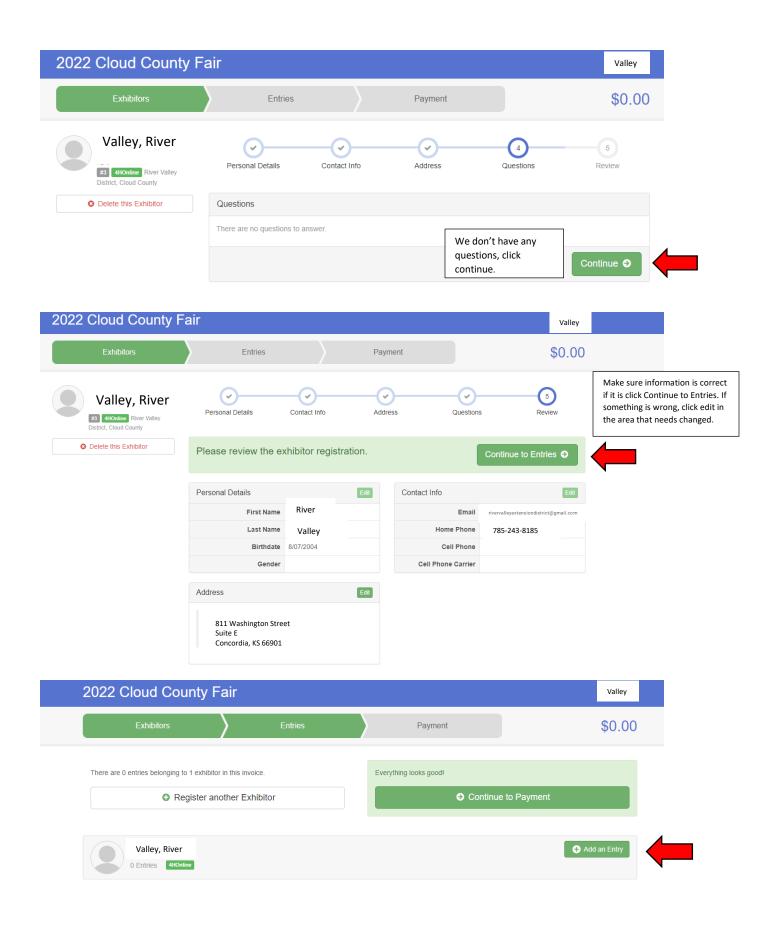

## User Guide

Use this QR code to get to the Clay County
Fair Entry Website or go to
(https://claycountyks.fairentry.com/)





## 2022 Cloud County Fair



## Welcome!

Thank you for signing-in with your 4-H Online account.

For your convenience, the managers of this fair have already imported some of your 4-H Online records.



We noticed you haven't yet registered for the fair.

Go To Dashboard

Begin Registration 3











## Create One or More Entries











If you are bringing a livestock animal to fair, Fair Entry will ask you these questions. The weight and Add Animal from Scratch ore weight date are not required. The Tag, Breed and Birthdate are Animal Owner RiverValley, Concordia ia Riv required. Animal Type 1 These are the animal types allowed in the Make your Club, Animal, a Market Beef Division. Club Tag \* Concordia FFA FFA Breed \* (Selected Previously) 1 When entering into an Open Class, Birthdate \* treated as No Club (Open). Beginning Weight Animal(s) Beginning Weight Date Allowed Animal Types: Beef Enter a single animal Cancel O Enter a pen of animals O I will specify animal(s) later

□ 0113: Limousin Steers

RiverValley, Concordia



Fair<u>Entry</u>

© 2022 RegistrationMax LLC

O